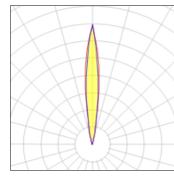

## Light output 1

| I X LED            |
|--------------------|
| Nominal lamp power |
| Lamp flux          |
| Luminous efficacy  |
| CCT                |
| CRI                |

| 2.4 W   |  |
|---------|--|
| 138 lm  |  |
| 37 lm/W |  |
| 4000 K  |  |
| 80      |  |
|         |  |

| LOR         | 92%    |
|-------------|--------|
| ULOR        | 91%    |
| Total flux  | 127 lm |
| Total power | 3.4 W  |
|             |        |

Mounting mode

Floor recessed

Shape and measurements

Height: 2.60 in Diameter: 2.56 in