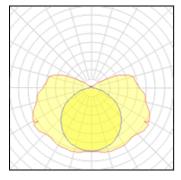

#### 1 x 14W Fluorescent Lamp

IP 65

| Nominal lamp power | 14 W    | Socket      | G5      |
|--------------------|---------|-------------|---------|
| Lamp flux          | 1350 lm | LOR         | 80%     |
| Luminous efficacy  | 68 lm/W | ULOR        | 15%     |
| CCT                | 6445 K  | Total flux  | 1074 lm |
| CRI                | 80      | Total power | 15.8 W  |
|                    |         |             |         |