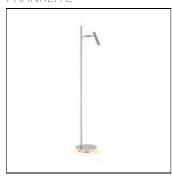

## Product data sheet

LED FLOOR LAMO WITHILLUMINATED BASE SL246

FRANKLITE

In satin nickel finish with a directional reading light. There is a double switch on the cable.

Mounting mode

Table luminaire

Shape and measurements

Length: 9.45 in Width: 9.45 in Height: 54.54 in

Adjustability

Fixed

Electric

System power: 10.93 W