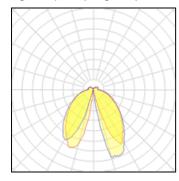

## Light output 2 (integrated)

| Lamp type          | LED     | CCT         | 3000 K |
|--------------------|---------|-------------|--------|
| Nominal lamp power | 3.41 W  | CRI         | 82     |
| Total flux         | 198 lm  | LOR         | 100%   |
| Luminous efficacy  | 58 lm/W | ULOR        | 91%    |
|                    |         | Total power | 3.41 W |