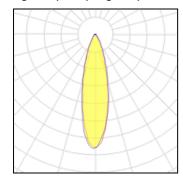

## Light output 1 (integrated)

| Lamp type          | LED     | CCT         | 3000 K |
|--------------------|---------|-------------|--------|
| Nominal lamp power | 7.52 W  | CRI         | 81     |
| Total flux         | 378 lm  | LOR         | 100%   |
| Luminous efficacy  | 50 lm/W | ULOR        | 91%    |
|                    |         | Total power | 7.52 W |