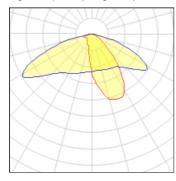

### Light output 1 (integrated)

| Lamp type          | LED      | CCT         | 4032 K |
|--------------------|----------|-------------|--------|
| Nominal lamp power | 104 W    | CRI         | 80     |
| Total flux         | 13733 lm | LOR         | 100%   |
| Luminous efficacy  | 132 lm/W | Total power | 104 W  |

### Glare protection

Glare protection: UGR < 19