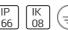

# Product data sheet

STEAMER STREET AND AREA LUMINAIRES SE-90002-T2-W40

LIGMAN







- Lamp LED - CRI Ra > 80 - MacAdam Ellipse 3 SDCM - Colour 3000K , 4000K - Die-cast aluminium housing pre-treated before powder coating ensuring high corrosion resistance - Stainless steel fasteners in grade 316 - Durable silicone rubber gasket - Clear toughened glass - Surge protection 10 kV

### Light output 1 (integrated)



| Lamp type          | LED      | CCT         | 4032 K |
|--------------------|----------|-------------|--------|
| Nominal lamp power | 104 W    | CRI         | 80     |
| Total flux         | 13733 lm | LOR         | 100%   |
| Luminous efficacy  | 132 lm/W | Total power | 104 W  |

#### Mounting mode

Wall mounted

### Shape and measurements

Length: 13.78 in Width: 36.22 in Height: 4.13 in Weight: 10.1 kg

### Adjustability

Free

# Design

Color of housing: B