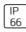

## Product data sheet

MERCMASTER III 50-250 150W HPS KPCL1575G3MT

APPLETON (EMERSON EGS)







Mercmaster III 50-250 Series Ceiling Mount 150W HPS 3/4" NPT Hub VPGL3-HR Large Glass Globe 120/208/240/277V, 60Hz For certifications and additional options, please refer to online catalog

## Light output 1



| 1 | x Hinh | pressure | sodium | vanour | lamn |
|---|--------|----------|--------|--------|------|

| Nominal lamp power | 150 W    | Socket      | E39      |
|--------------------|----------|-------------|----------|
| Lamp flux          | 15800 lm | LOR         | 81%      |
| Luminous efficacy  | 105 lm/W | ULOR        | 29%      |
| CCT                | 1690 K   | Total flux  | 12810 lm |
| CRI                | 36       | Total power | 188 W    |

Mounting mode

Ceiling mounted

Shape and measurements

Height: 14.88 in Diameter: 13.62 in

Adjustability

Fixed

Electric

Syst