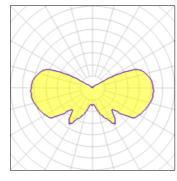

## Light output 1

| 1 | x Hinh | pressure | sodium | vanour | lamn |
|---|--------|----------|--------|--------|------|

| Nominal lamp power | 150 W    | Socket      | E39      |
|--------------------|----------|-------------|----------|
| Lamp flux          | 15800 lm | LOR         | 81%      |
| Luminous efficacy  | 105 lm/W | ULOR        | 29%      |
| CCT                | 1690 K   | Total flux  | 12810 lm |
| CRI                | 36       | Total power | 188 W    |