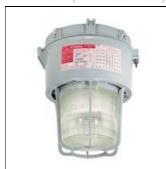

## Product data sheet

MERCMASTER III 50-250 150W HPS KPCL1575G3MT

APPLETON (EMERSON EGS)

Mercmaster III 50-250 Series Ceiling Mount 150W HPS 3/4" NPT Hub VPGL3-HR Large Glass Globe 120/208/240/277V, 60Hz For certifications and additional options, please refer to online catalog

Mounting mode

Ceiling mounted

Shape and measurements

Height: 14.88 in Diameter: 13.62 in

Adjustability

Fixed

Electric

System power: 188 W