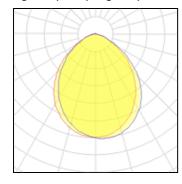

## Light output 1 (integrated)

| Lamp type          |
|--------------------|
| Nominal lamp power |
| Total flux         |
| Luminous efficacy  |

| LED     | CCT         |
|---------|-------------|
| 20.5 W  | CRI         |
| 1533 lm | LOR         |
| 75 lm/W | Total power |

5781 K 86 92% 20.5 W

Mounting mode

Ceiling mounted, Pendant

Shape and measurements

Height: 2.95 in Diameter: 7.09 in

Adjustability

Fixed

Electric