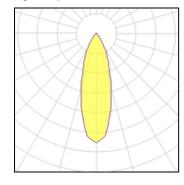

## Light output 1

| I X LED            |          |
|--------------------|----------|
| Nominal lamp power | 5 W      |
| Lamp flux          | 505 lm   |
| Luminous efficacy  | 101 lm/W |
| CCT                | 3000 K   |
| CRI                | 90       |

| LOR         | 89%    |
|-------------|--------|
| Total flux  | 449 lm |
| Total power | 5 W    |
|             |        |

Mounting mode

Ceiling mounted, Contact rail

Shape and measurements

Length: 1.57 in Width: 1.57 in Height: 2.99 in