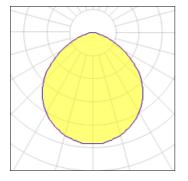

## Light output 1 (integrated)

| Lamp type          | LED      | CCT         | 3000 K |
|--------------------|----------|-------------|--------|
| Nominal lamp power | 20.8 W   | CRI         | 100    |
| Total flux         | 2295 lm  | LOR         | 100%   |
| Luminous efficacy  | 110 lm/W | Total power | 20.8 W |