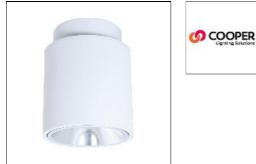

# Product data sheet

LERS4B/LESQS4B LED 4" SHALLOW ROUND AND SQUARE CYLINDERS

IP 47

LE\_4B20D010 EC4B10208030 4LBCSM1B

COOPER LIGHTING

dimming down to 1%, ENERGY STAR® qualified, 5-year warranty, Integral or remote driver options