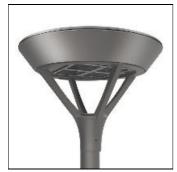

## Product data sheet

PMM MESA PMM-E01-LED-E-U-T3-7030

Die-cast aluminum housing and door, Lumens packages ranging from 3,000 - 29,000 lumens, Choice of 13 high-efficiency, patented AccuLED Optics™, Base casting slip fits over a standard 3" O.D. tenon, Wall, single and dual-mount configurations available, 10kV/10vkA surge protection standard, LED fixture features a five-year warranty