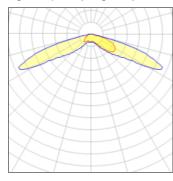

## Light output 1 (integrated)

| Lamp type          | LED     | CCT         | 3000 K |
|--------------------|---------|-------------|--------|
| Nominal lamp power | 24.7 W  | CRI         | 70     |
| Total flux         | 2270 lm | LOR         | 100%   |
| Luminous efficacy  | 92 lm/W | Total power | 24.7 W |