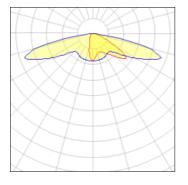

# Light output 1 (integrated)

| Lamp type          | LED      | CCT         | 2200 K |
|--------------------|----------|-------------|--------|
| Nominal lamp power | 166 W    | CRI         | 70     |
| Total flux         | 15551 lm | LOR         | 100%   |
| Luminous efficacy  | 94 lm/W  | Total power | 166 W  |