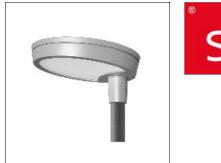

## CIRCLED SOFT SINGLE GREY 21W LED 4000K RA>80

8246089337

SG ARMATUREN

Design: Christian Hvidt Light for mounting on mast, IP65-rated. Luminaire body made of die-cast aluminium, powder-coated in black or grey. Reflector made of aluminium, powder-coated white. Optics are particularly well suited to giving a direct light distribution due to the tempered glass front. Complete with LED driver for operation of LED light sources mounted to component rail pre-mounted with six-metre connection cable. Lamp head prepared for mounting at 60 mm. Electrical rating class II. IK09. CircLED is based on the latest LED technology and optics for a long-lasting solution for streets and small roads, public areas and paths. CircLED is available as a single lens or a multi-lens version. Both combine energy savings, durability and precise light distribution and are optimal solutions for retrofitting of old mercury or sodium lamps. Light distribution: Direct Asymmetric (Single Lens) Light technic LED 21W 4000K Ra>80 SDCM 2 L90/B10 >100,000 hrs at Ta=25°C Control/Dimming On/Off Protection Class I IP66 IK09 Energy and approvals A++ CE Materials and finish Housing: Die-cast aluminium Colour: Grey (structure 2150 sablé) Optics: Glass Mounting/Connection Post - top (Ø60mm), Outdoor Cable 2x1mm<sup>2</sup> 6m Wind projected area: 415cm<sup>2</sup> - Max 8 kg Max. luminaires per circuit breaker: B10: 32, B16: 50, C10: 52, C16: 85