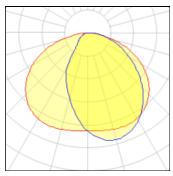

## CIRCLED SOFT SINGLE GREY 21W LED 4000K RA>80

8246089337

SG ARMATUREN

Design: Christian Hvidt Light for mounting on mast, IP65-rated. Luminaire body made of die-cast aluminium, powder-coated in black or grey. Reflector made of aluminium, powder-coated white. Optics are particularly well suited to giving a direct light distribution due to the tempered glass front. Complete with LED driver for operation of LED light sources mounted to component rail pre-mounted with six-metre connection cable. Lamp head prepared for mounting at 60 mm. Electrical rating class II. IK09. CircLED is based on the latest LED technology and optics for a long-lasting solution for streets and small roads, public areas and paths. CircLED is available as a single lens or a multi-lens version. Both combine energy savings, durability and precise light distribution and are optimal solutions for retrofitting of old mercury or sodium lamps. Light distribution: Direct Asymmetric (Single Lens) Light technic LED 21W 4000K Ra>80 SDCM 2 L90/B10 >100,000 hrs at Ta=25°C Control/Dimming On/Off Protection Class I IP66 IK09 Energy and approvals A++ CE Materials and finish Housing: Die-cast aluminium Colour: Grey (structure 2150 sablé) Optics: Glass Mounting/Connection Post - top (Ø60mm), Outdoor Cable 2x1mm<sup>2</sup> 6m Wind projected area: 415cm<sup>2</sup> - Max 8 kg Max. luminaires per circuit breaker: B10: 32, B16: 50, C10: 52, C16: 85

## Light output 1 (integrated)

| Lamp type          | LED      | CCT         | 4000 K |
|--------------------|----------|-------------|--------|
| Nominal lamp power | 21 W     | CRI         | 80     |
| Total flux         | 2170 lm  | LOR         | 100%   |
| Luminous efficacy  | 103 lm/W | Total power | 21 W   |