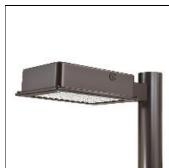

# Product data sheet

RV RIDGEVIEW LED LDRV-SL4-F02-E-8030-HSS

**COOPER LIGHTING** 

One-piece, die-cast aluminum housing can be pole or wall-mounted, Optical design creates consistent distribution and scalability, Choice of 12 high-efficiency, patented AccuLED Optics™, Standard in 4000K (+/- 275K) CCT and nominal 70 CRI, Suitable for operation in -40°C to 40°C ambient environments, 120-277V 50/60Hz, 347V 60Hz or 480V 60Hz operation, Proprietary circuit module withstands 10kV of transient line surge, Optional battery pack and bi-level switching, Five-year warranty

## Mounting mode

Pole top mounted

## Shape and measurements

Length: 2.04 in Width: 12.00 in Height: 1.20 in