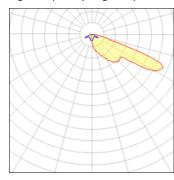

#### Light output 1 (integrated)

| Lamp type          |
|--------------------|
| Nominal lamp power |
| Total flux         |
| Luminous efficacy  |

3000 K

100% 55 W