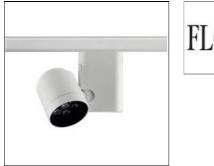

# Product data sheet

PURE 1 SPOT TRACK 09.2417/POWER LED 16W1225LM/40° FLOS

Luminaire for ceiling or three-phase electric track installation. For very low voltage halogen lamps, standard and discharge lamps or LED. Selfextinguishing ceramic or engineering plastic lamp holders, with single-pole, transparent electric wires with double Teflon insulation. Aluminum body, placed above the lamp holder, black thermoplastic and 4 mm tempered glass screen-support ring. Die-cast aluminum alloy body, cover and adjustable lamp support, powder-coated white, grey or black. Thermoplastic three-phase adapter. Finishes: white (30), grey (02), black (14).

#### Mounting mode

Ceiling mounted

#### Shape and measurements

Length: 1.69 in Width: 4.34 in Height: 5.31 in

#### Adjustability

Free