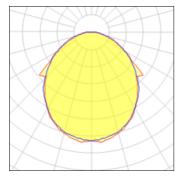

Light output 1 (integrated)

| Lamp type          | LED     | CCT         | 3114 K |
|--------------------|---------|-------------|--------|
| Nominal lamp power | 9 W     | CRI         | 80     |
| Total flux         | 783 lm  | LOR         | 100%   |
| Luminous efficacy  | 87 lm/W | Total power | 9 W    |