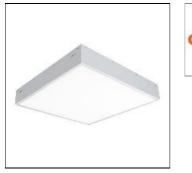

## MRI-ATR MRI-14ATR-40-L940-OPL

COOPER LIGHTING

Specifically designed for MRI rooms with non-ferrous construction, 1'x4', 2'x2', and 2'x4' sizes available, Slim frame design allows fully luminous aesthetic, Only illuminated lens visible, Available in a range of lumen outputs, Remote driver, Multi-channel MRI filters

### Mounting mode

Ceiling recessed

#### Shape and measurements

Length: 12.00 in Width: 48.00 in Height: 0.39 in