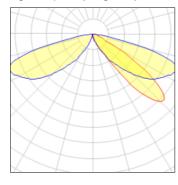

## Light output 1 (integrated)

| Lamp type          | LED     | CCT         | 3000 K |
|--------------------|---------|-------------|--------|
| Nominal lamp power | 21 W    | CRI         | 70     |
| Total flux         | 1855 lm | LOR         | 100%   |
| Luminous efficacy  | 88 lm/W | Total power | 21 W   |