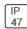

## Product data sheet

LXF/LXT LEXINGTON HID/LED LXF.LXT-PA1-20-730-U-T2U-HSS

COOPER LIGHTING







Aluminum housing, top, and base, Greater than 98% life at 60,000 hours ( $40^{\circ}$ C) (LED), Up to 140 lumens per watt, Lumen packages ranging from 2,000 – 11,000 lumens, Self-aligning pole-top fitter fits 2-3/8" and 3" O.D. tenons, Optional NEMA photocontrol receptacle, Five-year warranty (LED)

## Light output 1 (integrated)



| Lamp type          | LED     | CCT         | 3000 K |
|--------------------|---------|-------------|--------|
| Nominal lamp power | 21 W    | CRI         | 70     |
| Total flux         | 1855 lm | LOR         | 100%   |
| Luminous efficacy  | 88 lm/W | Total power | 21 W   |

Mounting mode

Pole top mounted

Shape and measurements

Height: 0.39 in Diameter: 14.00 in

Adjustability

Fixed

Electric

System power: 21 W

Protection

IP: 47