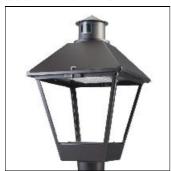

## Product data sheet

LXF/LXT LEXINGTON HID/LED LXF.LXT-PA1-20-730-U-T2U-HSS

COOPER LIGHTING

Aluminum housing, top, and base, Greater than 98% life at 60,000 hours ( $40^{\circ}$ C) (LED), Up to 140 lumens per watt, Lumen packages ranging from 2,000 – 11,000 lumens, Self-aligning pole-top fitter fits 2-3/8" and 3" O.D. tenons, Optional NEMA photocontrol receptacle, Five-year warranty (LED)