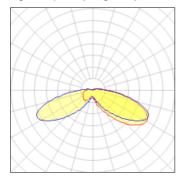

## Light output 1 (integrated)

| Lamp type          | LED     | CCT         | 2200 K |
|--------------------|---------|-------------|--------|
| Nominal lamp power | 96 W    | CRI         | 70     |
| Total flux         | 6763 lm | LOR         | 100%   |
| Luminous efficacy  | 70 lm/W | ULOR        | 9%     |
|                    |         | Total nower | 96 W   |