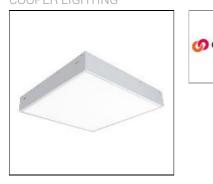

## Product data sheet

MRI-ATR MRI-22ATR-20-L935-OPL COOPER LIGHTING

Specifically designed for MRI rooms with non-ferrous construction, 1'x4', 2'x2', and 2'x4' sizes available, Slim frame design allows fully luminous aesthetic, Only illuminated lens visible, Available in a range of lumen outputs, Remote driver, Multi-channel MRI filters

Ceiling recessed

Shape and measurements

Height: 0.39 in Diameter: 24.00 in

Adjustability

Fixed