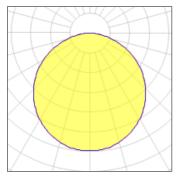

## Light output 1 (integrated)

| Lamp type          | LED     | CCT         | 3500 K |
|--------------------|---------|-------------|--------|
| Nominal lamp power | 28.9 W  | CRI         | 90     |
| Total flux         | 1704 lm | LOR         | 100%   |
| Luminous efficacy  | 59 lm/W | Total power | 28.9 W |