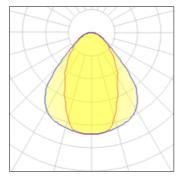

## Light output 1 (integrated)

| Lamp type          | LED     | CCT         | 4000 K |
|--------------------|---------|-------------|--------|
| Nominal lamp power | 40 W    | CRI         | 80     |
| Total flux         | 2900 lm | LOR         | 100%   |
| Luminous efficacy  | 72 lm/W | Total power | 40 W   |