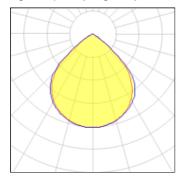

## Light output 1 (integrated)

| Lamp type          | LED     | CCT     | 4032 K      |
|--------------------|---------|---------|-------------|
| Nominal lamp power | 11.7 W  | CRI     | 80          |
| Total flux         | 762 lm  | LOR     | 100%        |
| Luminous efficacy  | 65 lm/W | Total p | ower 11.7 W |

#### Glare protection

Glare protection: UGR < 19