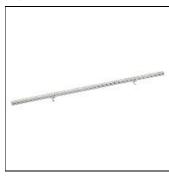

## Shape and measurements

Length: 39.37 in Width: 0.63 in Height: 1.57 in Weight: 0.64 kg