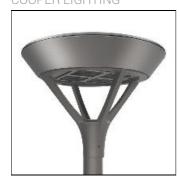

## Product data sheet

PMM MESA PMM-SA2B-730-U-T4FT COOPER LIGHTING

Die-cast aluminum housing and door, Lumens packages ranging from 3,000 - 29,000 lumens, Choice of 13 high-efficiency, patented AccuLED Optics™, Base casting slip fits over a standard 3" O.D. tenon, Wall, single and dual-mount configurations available, 10kV/10vkA surge protection standard, LED fixture features a five-year warranty