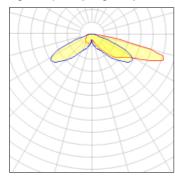

## Light output 1 (integrated)

| Lamp type          | LED      | CCT         | 3000 K |
|--------------------|----------|-------------|--------|
| Nominal lamp power | 85 W     | CRI         | 70     |
| Total flux         | 9093 lm  | LOR         | 100%   |
| Luminous efficacy  | 107 lm/W | Total power | 85 W   |