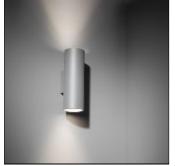

# Product data sheet

NUDE WALL 79 IP55 2XLED DI 3000K FLOOD WHITE STRUC 10923109

MODULAR

Wall mounted luminaire. Its timeless cylindrical shape delivers a subtle yet intense bundle of light on the wall. This version can be used as an uplighter or downlighter. This enables you to create your own light experience. Nude Exterior has an IP value of 55. By covering the aperture with glass and a special sealing ring, we have ensured that no moisture or water can enter the lighting unit.