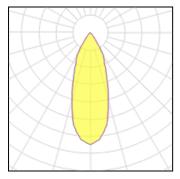

#### Light output 1

| 1 x LED           |         |             |        |
|-------------------|---------|-------------|--------|
| Nominal lamp powe | r 5W    | LOR         | 61%    |
| Lamp flux         | 666 lm  | Total flux  | 403 lm |
| Luminous efficacy | 70 lm/W | Total power | 5.8 W  |
| CCT               | 3000 K  |             |        |
| CRI               | 90      |             |        |
|                   |         |             |        |