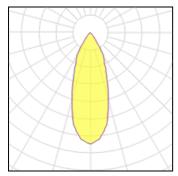

## 1 x LED

| TALLED             |         |             |        |
|--------------------|---------|-------------|--------|
| Nominal lamp power | 5 W     | LOR         | 61%    |
| Lamp flux          | 666 lm  | Total flux  | 403 lm |
| Luminous efficacy  | 70 lm/W | Total power | 5.8 W  |
| CCT                | 3000 K  |             |        |
| CRI                | 90      |             |        |
|                    |         |             |        |