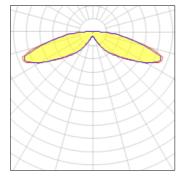

## Light output 1 (integrated)

| Lamp type          | LED     | CCT         | 2700 K |
|--------------------|---------|-------------|--------|
| Nominal lamp power | 31 W    | CRI         | 80     |
| Total flux         | 2852 lm | LOR         | 100%   |
| Luminous efficacy  | 92 lm/W | ULOR        | 4%     |
|                    |         | Total power | 31 W   |
|                    |         |             |        |