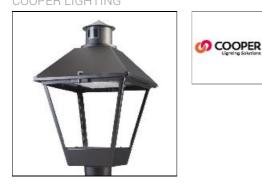

## Product data sheet

LXF/LXT LEXINGTON HID/LED LXF.LXT-PA1-30-827-U-5WQ-A COOPER LIGHTING

Aluminum housing, top, and base, Greater than 98% life at 60,000 hours (40°C) (LED), Up to 140 lumens per watt, Lumen packages ranging from 2,000 – 11,000 lumens, Self-aligning pole-top fitter fits 2-3/8" and 3" O.D. tenons, Optional NEMA photocontrol receptacle, Five-year warranty (LED)