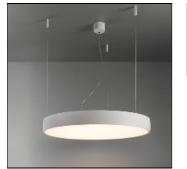

# Product data sheet

FLAT MOON 650 SUSPENSION DOWN LED 4000K GI BLACK STRUC + PRISMATIC 13304532+13289200

MODULAR

Enchanting moonlight Contemporary architectural projects love a minimalist, slim lighting design. Flat moon is a stylish, reduced height fixture (78 mm) that distributes a soft, yet functional light. Office-compliant when combined with one of the prismatic diffusers, it is also a perfect fit for public spaces, hotels, restaurants or retail environments. Exceptionally versatile, Flat moon can be either surface-mounted, recessed or suspended (with two types of suspension kits for either down or up/down lighter) and even directly mounted and connected onto the gear. It comes in three sizes: 450, 650 or 950 mm diameter.

# Shape and measurements

Length: 25.59 in Width: 25.59 in Height: 3.07 in Weight: 10.1 kg