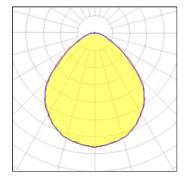

#### Light output 1

| 1 x LED            |         |             |         |
|--------------------|---------|-------------|---------|
| Nominal lamp power | 62 W    | LOR         | 72%     |
| Lamp flux          | 8829 lm | Total flux  | 6356 lm |
| Luminous efficacy  | 91 lm/W | Total power | 70 W    |
| CCT                | 4000 K  |             |         |
| CRI                | 90      |             |         |
|                    |         |             |         |