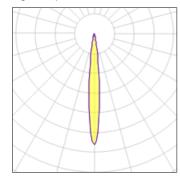

# Light output 1

| 1 x Metal halide lamp |
|-----------------------|
| Nominal lamp power    |
| Lamp flux             |
| Luminous efficacy     |
| CCT                   |
| CRI                   |

| 20 W    |
|---------|
| 1650 lm |
| 23 lm/W |
| 3000 K  |
| 84      |
|         |

| Socket      |  |
|-------------|--|
| LOR         |  |
| Total flux  |  |
| Total power |  |
|             |  |

Pgj5 57% 932 lm 40 W