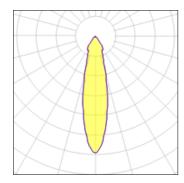

#### Light output 1

| I x LED            |         |
|--------------------|---------|
| Nominal lamp power | 6.2 W   |
| Lamp flux          | 519 lm  |
| Luminous efficacy  | 78 lm/W |
| CCT                | 2700 K  |
| CRI                | 90      |

| LOR         | 93%    |
|-------------|--------|
| Total flux  | 484 lm |
| Total power | 6.2 W  |
|             |        |
|             |        |

| 1 x LED            |         |             |        |
|--------------------|---------|-------------|--------|
| Nominal lamp power | 9.2 W   | LOR         | 93%    |
| Lamp flux          | 667 lm  | Total flux  | 623 lm |
| Luminous efficacy  | 68 lm/W | Total power | 9.2 W  |
| CCT                | 2700 K  |             |        |
| CRI                | 90      |             |        |