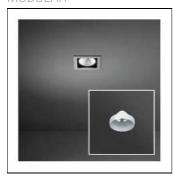

# Product data sheet

MINI MULTIPLE FOR SMART KUP LED 2700K MEDIUM GE WHITE STRUC 12524009+12556009

MODULAR

Highly versatile Twenty years after its initial launch, Mini multiple is still a coveted luminaire. Mini multiple is the reference of our architectural lighting portfolio. The technology is on full display and allows this luminaire to fit well into both a minimalist and an industrial-chic environment. The gimbaled system allows you to direct the light source at any angle of your chouce. Mini multiple has a very subtle alu trim. Available in one-, two-, three- and four lamps versions in different colours. Connect Mini multiple with Smart by adding the Smart frontrings to your recessed spot.

#### Mounting mode

Ceiling recessed, Wall recessed