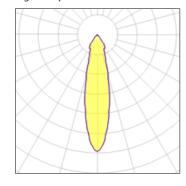

#### Light output 1

| I x LED            |         |
|--------------------|---------|
| Nominal lamp power | 6.2 W   |
| Lamp flux          | 519 lm  |
| Luminous efficacy  | 78 lm/W |
| CCT                | 2700 K  |
| CRI                | 90      |

| LOR         | 93%    |
|-------------|--------|
| Total flux  | 484 lm |
| Total power | 6.2 W  |
|             |        |
|             |        |

| 1 x LED            |         |             |        |
|--------------------|---------|-------------|--------|
| Nominal lamp power | 9.2 W   | LOR         | 93%    |
| Lamp flux          | 667 lm  | Total flux  | 623 lm |
| Luminous efficacy  | 68 lm/W | Total power | 9.2 W  |
| CCT                | 2700 K  |             |        |
| CRI                | 90      |             |        |