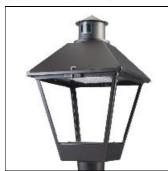

## Product data sheet

LXF/LXT LEXINGTON HID/LED LXF.LXT-PA1-20-722-U-T3-HSS

COOPER LIGHTING

Aluminum housing, top, and base, Greater than 98% life at 60,000 hours ( $40^{\circ}$ C) (LED), Up to 140 lumens per watt, Lumen packages ranging from 2,000 – 11,000 lumens, Self-aligning pole-top fitter fits 2-3/8" and 3" O.D. tenons, Optional NEMA photocontrol receptacle, Five-year warranty (LED)