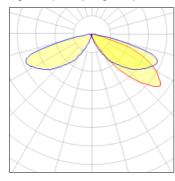

## Light output 1 (integrated)

| Lamp type          | LED     | CCT         | 2200 K |
|--------------------|---------|-------------|--------|
| Nominal lamp power | 21 W    | CRI         | 70     |
| Total flux         | 1559 lm | LOR         | 100%   |
| Luminous efficacy  | 74 lm/W | Total power | 21 W   |