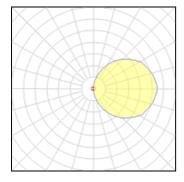

#### Light output 1

# 6 VI ED

| 6 x LED            |         |             |        |
|--------------------|---------|-------------|--------|
| Nominal lamp power | 1 W     | LOR         | 24%    |
| Lamp flux          | 170 lm  | ULOR        | 12%    |
| Luminous efficacy  | 32 lm/W | Total flux  | 241 lm |
| ССТ                | 4000 K  | Total power | 7.5 W  |
| CRI                | 80      |             |        |
|                    |         |             |        |