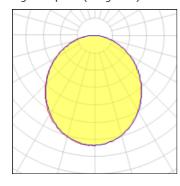

#### Light output 1 (integrated)

Lamp type Nominal lamp power Total flux Luminous efficacy LED 21 W 1650 lm 79 lm/W 

 CCT
 4000 K

 CRI
 80

 LOR
 100%

 Total power
 21 W