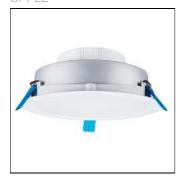

# Product data sheet

LED MTD0700812/17-HAOZHONG**II**-21W-4000K-PLANE 140045248

OPPLE

Housing:corrosionresistant cast aluminium; Mounting ring: plastic, white; Installation: recessed Dimensions:Φ213×77mm; Ceiling cutouts:Φ197mm; Power:21W; Lamp(s):LED 840; Colour temperature:4000K; Colour rendering:RA80; Total luminous flux of luminaire:1650lm; Beam angle:100°; Light distribution:Lambert; Service life:20,000h at 70% luminous flux; Degree of protection:IP20; Class of protection II; Mains voltage:220-240V/50-60Hz; Two fixing clips provided for tool-free installation in ceilings of thickness 1-20 mm

## Mounting mode

Ceiling recessed

#### Shape and measurements

Length: 8.39 in Width: 8.39 in Height: 3.03 in