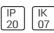

## Product data sheet

## FLIGHTVITALITY FVNY24K

WHITECROFT







Surface or suspended LED highbay luminaire with extruded aluminium LED housing and clear polycarbonate lens optics. Supplied with first fix bracket and plug connector for easy installation. The LED module is easily replaced without tools for simple future upgrades and replacement ensuring a sustainable lighting solution. Materials and manufacturing facility independently accredited by Cradle to Cradle TM Product Institute - as Whitecroft Lighting FLIGHT VITALITY

## Light output 1 (integrated)



Lamp type
Nominal lamp power
Total flux
Luminous efficacy

LED 103.4 W 17300 lm 167 lm/W CCT
CRI
LOR
Total power

4000 K

100% 103.4 W

## Mounting mode

Pendant

Shape and measurements

Length: 8.98 in Width: 22.95 in Height: 2.94 in

Adjustability

Fixed

Electric

System power: 103.4 W

Prote