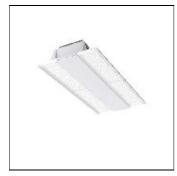

## FLIGHTVITALITY FVNY24K

WHITECROFT

Surface or suspended LED highbay luminaire with extruded aluminium LED housing and clear polycarbonate lens optics. Supplied with first fix bracket and plug connector for easy installation. The LED module is easily replaced without tools for simple future upgrades and replacement ensuring a sustainable lighting solution. Materials and manufacturing facility independently accredited by Cradle to Cradle TM Product Institute - as Whitecroft Lighting FLIGHT VITALITY

## Mounting mode

Pendant

Shape and measurements

Length: 8.98 in Width: 22.95 in Height: 2.94 in

Adjustability

Fixed

Electric

System power: 103.4 W