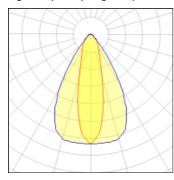

## Light output 1 (integrated)

Lamp type
Nominal lamp power
Total flux
Luminous efficacy

LED 103.4 W 17300 lm 167 lm/W CCT
CRI
LOR
Total power

4000 K

100% 103.4 W