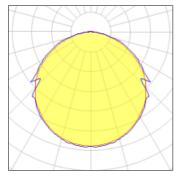

## Light output 1 (integrated)

| Lamp type          | LED     | CCT         | 3000 K  |
|--------------------|---------|-------------|---------|
| Nominal lamp power | 128.4 W | CRI         | 100     |
| Total flux         | 3425 lm | LOR         | 100%    |
| Luminous efficacy  | 27 lm/W | Total power | 128.4 W |