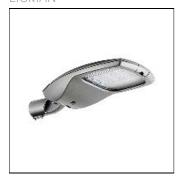

# Product data sheet

BILLUND 1 STREET AND AREA LIGHTING LUMINAIRES BIU-90004-LC-T5-W40

LIGMAN

- Lamp LED - CRI Ra > 70 - Colour 3000K and 4000K - Die-cast aluminium housing pre-treated before powder coating ensuring high corrosion resistance - Thermal heat dissipation body - Stainless steel fasteners in grade 316 - Durable silicone rubber gasket - High-efficiency polycarbonate lens - Clear toughened glass - Surge protection 10kV

## Shape and measurements

Length: 17.05 in Width: 10.24 in Height: 3.90 in Weight: 4.5 kg