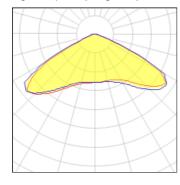

## Light output 1 (integrated)

| Lamp type          | LED      | CCT         | 4032 K |
|--------------------|----------|-------------|--------|
| Nominal lamp power | 76.2 W   | CRI         | 70     |
| Total flux         | 10861 lm | LOR         | 100%   |
| Luminous efficacy  | 143 lm/W | Total power | 76.2 W |