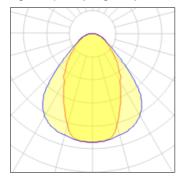

## Light output 1 (integrated)

| Lamp type          | LED     | CCT         | 4000 K |
|--------------------|---------|-------------|--------|
| Nominal lamp power | 23 W    | CRI         | 80     |
| Total flux         | 1550 lm | LOR         | 100%   |
| Luminous efficacy  | 67 lm/W | Total power | 23 W   |