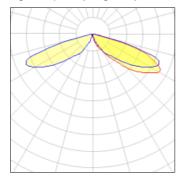

## Light output 1 (integrated)

| Lamp type          | LED     | CCT         | 2200 K |
|--------------------|---------|-------------|--------|
| Nominal lamp power | 21 W    | CRI         | 70     |
| Total flux         | 1530 lm | LOR         | 100%   |
| Luminous efficacy  | 73 lm/W | Total power | 21 W   |