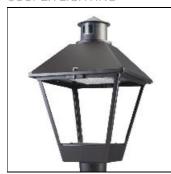

## Product data sheet

LXF/LXT LEXINGTON HID/LED LXF.LXT-PA1-20-722-U-T4W-HSS

COOPER LIGHTING

Aluminum housing, top, and base, Greater than 98% life at 60,000 hours ( $40^{\circ}$ C) (LED), Up to 140 lumens per watt, Lumen packages ranging from 2,000 – 11,000 lumens, Self-aligning pole-top fitter fits 2-3/8" and 3" O.D. tenons, Optional NEMA photocontrol receptacle, Five-year warranty (LED)