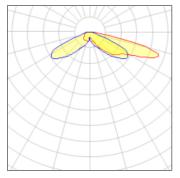

#### Light output 1 (integrated)

| Lamp type          | LED     | CCT         | 3000 K |
|--------------------|---------|-------------|--------|
| Nominal lamp power | 67 W    | CRI         | 80     |
| Total flux         | 5462 lm | LOR         | 100%   |
| Luminous efficacy  | 82 lm/W | Total power | 67 W   |