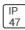

## Product data sheet

LXF/LXT LEXINGTON HID/LED LXF.LXT-PA1-30-830-U-SL3-TL

COOPER LIGHTING







Aluminum housing, top, and base, Greater than 98% life at 60,000 hours ( $40^{\circ}$ C) (LED), Up to 140 lumens per watt, Lumen packages ranging from 2,000 – 11,000 lumens, Self-aligning pole-top fitter fits 2-3/8" and 3" O.D. tenons, Optional NEMA photocontrol receptacle, Five-year warranty (LED)

## Light output 1 (integrated)



| Lamp type          | LED     | CCT         | 3000 K |
|--------------------|---------|-------------|--------|
| Nominal lamp power | 31 W    | CRI         | 80     |
| Total flux         | 2857 lm | LOR         | 100%   |
| Luminous efficacy  | 92 lm/W | ULOR        | 4%     |
|                    |         | Total nower | 31 W   |

Mounting mode

Pole top mounted

Shape and measurements

Height: 10.00 in Diameter: 14.00 in

Adjustability

Fixed

Electric