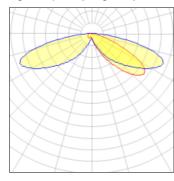

## Light output 1 (integrated)

| Lamp type          | LED     | CCT         | 3000 K |
|--------------------|---------|-------------|--------|
| Nominal lamp power | 31 W    | CRI         | 80     |
| Total flux         | 2857 lm | LOR         | 100%   |
| Luminous efficacy  | 92 lm/W | ULOR        | 4%     |
|                    |         | Total nower | 31 W   |