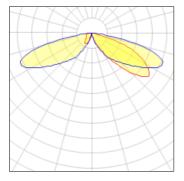

## Light output 1 (integrated)

| Lamp type          | LED     | CCT         | 2200 K |
|--------------------|---------|-------------|--------|
| Nominal lamp power | 21 W    | CRI         | 70     |
| Total flux         | 2058 lm | LOR         | 100%   |
| Luminous efficacy  | 98 lm/W | Total power | 21 W   |