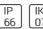

# Product data sheet

MEGA BRONCO - UP 5223-A-3-387-XX

UNILAMP











Mega BRONCO is a high performance wall surface mount luminaire designed for the most challenging façade lighting tasks. The 80CRI 3 SDCM high power LED module generates a uniform light color down to a super narrow 8° beam angle. Colorful façade lighting is accomplished utilizing 4 in 1 RGBW LEDs with built in DMX control gear. Glare controlling accessory is available for single light color and colored light sources.

### Light output 1



| 27 W     |
|----------|
| 2980 lm  |
| 110 lm/W |
| 2700 K   |
| 80       |
|          |

| LOR         | 88%     |
|-------------|---------|
| Total flux  | 2617 lm |
| Total power | 30 W    |
|             |         |

# Mounting mode

Wall mounted

#### Shape and measurements

Length: 4.33 in Width: 10.73 in Height: 11.22 in

## Adjustability