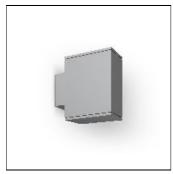

# Product data sheet

MEGA BRONCO - UP 5223-A-3-387-XX

UNILAMP

Mega BRONCO is a high performance wall surface mount luminaire designed for the most challenging façade lighting tasks. The 80CRI 3 SDCM high power LED module generates a uniform light color down to a super narrow 8° beam angle. Colorful façade lighting is accomplished utilizing 4 in 1 RGBW LEDs with built in DMX control gear. Glare controlling accessory is available for single light color and colored light sources.

# Mounting mode

Wall mounted

#### Shape and measurements

Length: 4.33 in Width: 10.73 in Height: 11.22 in