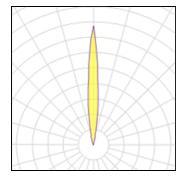

# Product data sheet

MEGA BRONCO - UP 5223-A-3-387-XX

UNILAMP

Mega BRONCO is a high performance wall surface mount luminaire designed for the most challenging façade lighting tasks. The 80CRI 3 SDCM high power LED module generates a uniform light color down to a super narrow 8° beam angle. Colorful façade lighting is accomplished utilizing 4 in 1 RGBW LEDs with built in DMX control gear. Glare controlling accessory is available for single light color and colored light sources.

### Light output 1

| 27 W     |
|----------|
| 2980 lm  |
| 110 lm/W |
| 2700 K   |
| 80       |
|          |

| LOR         | 88%     |
|-------------|---------|
| Total flux  | 2617 lm |
| Total power | 30 W    |
|             |         |