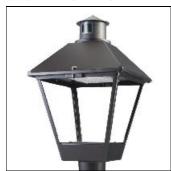

## Product data sheet

LXF/LXT LEXINGTON HID/LED LXF.LXT-PA1-20-827-U-SL3-TL

COOPER LIGHTING

Aluminum housing, top, and base, Greater than 98% life at 60,000 hours ( $40^{\circ}$ C) (LED), Up to 140 lumens per watt, Lumen packages ranging from 2,000 – 11,000 lumens, Self-aligning pole-top fitter fits 2-3/8" and 3" O.D. tenons, Optional NEMA photocontrol receptacle, Five-year warranty (LED)

Mounting mode

Pole top mounted

Shape and measurements

Height: 10.00 in Diameter: 14.00 in

Adjustability

Fixed

Electric

System power: 21 W