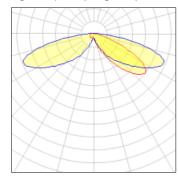

## Light output 1 (integrated)

| Lamp type          | LED     | CCT         | 2700 K |
|--------------------|---------|-------------|--------|
| Nominal lamp power | 21 W    | CRI         | 80     |
| Total flux         | 1884 lm | LOR         | 100%   |
| Luminous efficacy  | 90 lm/W | ULOR        | 4%     |
|                    |         | Total power | 21 W   |