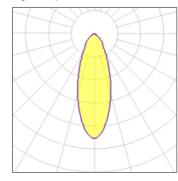

## 1 x Halogen low voltage lamp without reflector

| Nominal lamp power | 20 W   | Socket      | E27    |
|--------------------|--------|-------------|--------|
| Lamp flux          | 300 lm | LOR         | 53%    |
| Luminous efficacy  | 7 lm/W | Total flux  | 158 lm |
| CCT                | 2756 K | Total power | 22 W   |
| CRI                | 99     |             |        |