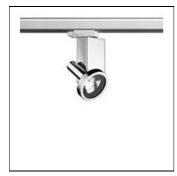

## Product data sheet

FORT KNOX 1 F24350/QT-12/20W/36°

FLOS

Luminaire for ceiling or three-phase electric track installation. For very low voltage halogen lamps or standard and discharge lamps.

Selfextinguishing ceramic or engineering plastic lamp holders, with single-pole, transparent electric wires with double Teflon insulation.

Mounting mode

Ceiling mounted, Contact rail

Shape and measurements

Length: 1.69 in Width: 2.68 in Height: 4.86 in

Adjustability

Free

Electric

System power: 22 W