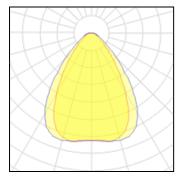

## 1 x LED Nominal lamp power Lamp flux Luminous efficacy CCT CRI

3.7 W 580 lm 157 lm/W 3000 K 80

| LOR         | 100%   |
|-------------|--------|
| Total flux  | 580 lm |
| Total power | 3.7 W  |
|             |        |