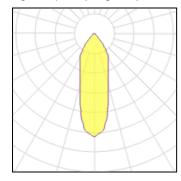

## Light output 1 (integrated)

| Lamp type          | LED     | CCT         | 3000 K |
|--------------------|---------|-------------|--------|
| Nominal lamp power | 7 W     | CRI         | 90     |
| Total flux         | 600 lm  | LOR         | 100%   |
| Luminous efficacy  | 86 lm/W | Total power | 7 W    |