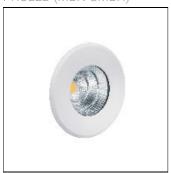

## Product data sheet

UNI-BRIGHT AQUA LED 7 - HOUSING WHITE - WW AQ-7W540-01

PROLED (MBN GMBH)

Downlight with fixed ring and protection glass, with a modern design. Besides various general applications, he is particulary suitable for use in bathrooms and damp rooms.

Mounting mode

Ceiling recessed

Shape and measurements

Height: 1.77 in Diameter: 3.07 in Weight: 0.23 kg

Adjustability

Fixed

Electric

System power: 7 W Appliance Class: II