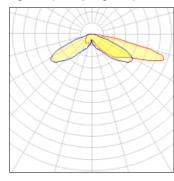

## Light output 1 (integrated)

| Lamp type          | LED     | CCT         |  |
|--------------------|---------|-------------|--|
| Nominal lamp power | 113 W   | CRI         |  |
| Total flux         | 9826 lm | LOR         |  |
| Luminous efficacy  | 87 lm/W | Total power |  |