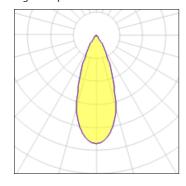

## 1 x Halogen low voltage lamp without reflector

| Nominal lamp power | 48 W   | Socket      | G9     |
|--------------------|--------|-------------|--------|
| Lamp flux          | 740 lm | LOR         | 22%    |
| Luminous efficacy  | 3 lm/W | Total flux  | 160 lm |
| CCT                | 2800 K | Total power | 48 W   |
| CRI                | 100    |             |        |