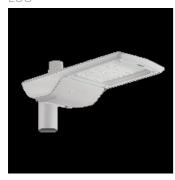

# Product data sheet

URBINO TWILIGHT LED 27W 3150LM 3000K IP66 08 - FOR TOWN AND LOCAL ROADS GRAY I 130222.5L421.081.986

LUG

Professional streetlight luminaire for LED light sources. Luminaire with twilight sensor. High efficacy to 131 lm/W Mounting: on pillar ø60/76mm, on outriggers ø60/76mm Body: high pressure die-cast aluminum Lateral Surface Wind Exposed: 0.054 m² Power supply efficiency >95% Power: 220-240V 50/60Hz Lifetime (L90B10): 100 000 h Available on request: DALI, DIM 1..10V, LLOC, knife switch, 10kV surge protection, NTC, access to the driver chamber without the use of tools. Additional information: tilt adjustment: -15° to +15° (every 5°). Other remarks: the pole and boom are not part of the luminaire Warranty: 5 years Application: express roads, local roads, town roads, residential area roads, pedestrian crossings, area lighting, avenues, promenade, cycle paths. Type of optics: 08 - for town and local roads

## Shape and measurements

Length: 21.65 in Width: 9.84 in Height: 7.68 in

#### Design

Color of housing: Silver gray