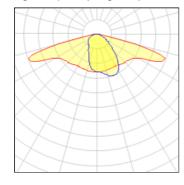

# Product data sheet

URBINO TWILIGHT LED 27W 3150LM 3000K IP66 08 - FOR TOWN AND LOCAL ROADS GRAY I 130222.5L421.081.986

LUG

Professional streetlight luminaire for LED light sources. Luminaire with twilight sensor. High efficacy to 131 lm/W Mounting: on pillar ø60/76mm, on outriggers ø60/76mm Body: high pressure die-cast aluminum Lateral Surface Wind Exposed: 0.054 m² Power supply efficiency >95% Power: 220-240V 50/60Hz Lifetime (L90B10): 100 000 h Available on request: DALI, DIM 1..10V, LLOC, knife switch, 10kV surge protection, NTC, access to the driver chamber without the use of tools. Additional information: tilt adjustment: -15° to +15° (every 5°). Other remarks: the pole and boom are not part of the luminaire Warranty: 5 years Application: express roads, local roads, town roads, residential area roads, pedestrian crossings, area lighting, avenues, promenade, cycle paths. Type of optics: 08 - for town and local roads