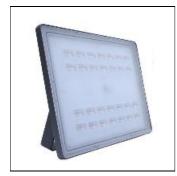

## Product data sheet

LED FLOODLIGHT-E II 100W-6000-GY-GP 140059624

OPPLE

Housing: PC Mounting ring: Grey; Installation: Bracket, pole; Dimensions: 280\*220\*135mm; Power: 100W; Efficacy: 94 Lm/w Colour temperature:6000K; Colour rendering: RA80; Total luminous flux of luminaire: 9400Lm Beam angle: 40+80°; Service life: 30,000h Degree of protection: IP65; Class of protection II; Mains voltage: 220-240V/50-60Hz;

Mounting mode

Ceiling mounted

Shape and measurements

Length: 11.02 in Width: 8.66 in Height: 5.31 in

Adjustability

Free

Electric

System power: 100 W