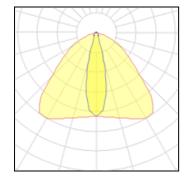

cts or areas such as signage boards, building facades, parking lots, public parks, pedestrian, small streets and squares. Galvanized steel pole and anchor unit for concrete foundation are also available. SPEC • Designed, Manufactured and Tested according to IEC 60598-1, IEC 60598-2-1 and VDE regulations. • LM6 Die Cast Aluminium body. • Stainless steel screws. • Nano Ceramic surface conversion. • Double layer coating. • Safety glass cover. • Post-cured silicone gasket. • High quality LED module and driver. • Anodized aluminium reflector. • Adjustable optic. • GFR PA6.6 Terminal block. • M16 cable gland or weather proof grommet. • Pole light and flood light pre-wired with outdoor cable. • Installation work has to be carried on according to the enclosed product manual.

#### Light output 1



| - | 1 | Χ      | L | E  | D  |
|---|---|--------|---|----|----|
| 1 | N | $\cap$ | m | ir | າລ |

| Nominal lamp power | 76 W     |
|--------------------|----------|
| Lamp flux          | 9990 lm  |
| Luminous efficacy  | 131 lm/W |
| CCT                | 4000 K   |
| CRI                | 80       |

LOR Total flux Total power

100% 9990 lm 84 W

### Mounting mode

Standing / Bollard, Floor mounted

## Shape and measurements

Length: 1.50 in Width: 10.63 in Height: 6.30 in

# Adjustability

Free

#### Electric

System power: 84 W Controller: Dimmable 1..10V Appliance Class: I

#### Protection

IP: 65 IK: 07