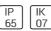

# Product data sheet

SMALL SIROCCO OPTIC - FLOOD LIGHT / BI-SYMMETRIC 2241-H-4-672-XX

UNILAMP









Description SIROCCO is a family of floodlight, surface washer and area lighting. Two types of light distribution, asymmetric and bi-symmetric. Available with a range of mounting accessories including ground mount base, pole top mount, and wall/pole mounting arm. It is designed to operate with the high lumen output LED light source. Reflectors for SIROCCO have been engineered utilizing the latest technology and software for maximum performance. A calibrated aiming unit provides accuracy of light distribution on any surface or structure. SIROCCO is suitable to illuminate medium to large size objects or areas such as signage boards, building facades, parking lots, public parks, pedestrian, small streets and squares. Galvanized steel pole and anchor unit for concrete foundation are also av