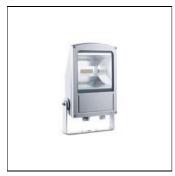

# Product data sheet

SMALL SIROCCO OPTIC - FLOOD LIGHT / BI-SYMMETRIC 2241-H-4-672-XX

UNILAMP

Description SIROCCO is a family of floodlight, surface washer and area lighting. Two types of light distribution, asymmetric and bi-symmetric. Available with a range of mounting accessories including ground mount base, pole top mount, and wall/pole mounting arm. It is designed to operate with the high lumen output LED light source. Reflectors for SIROCCO have been engineered utilizing the latest technology and software for maximum performance. A calibrated aiming unit provides accuracy of light distribution on any surface or structure. SIROCCO is suitable to illuminate medium to large size objects or areas such as signage boards, building facades, parking lots, public parks, pedestrian, small streets and squares. Galvanized steel pole and anchor unit for concrete foundation are also available. SPEC • Designed, Manufactured and Tested according to IEC 60598-1, IEC 60598-2-1 and VDE regulations. • LM6 Die Cast Aluminium body. • Stainless steel screws. • Nano Ceramic surface conversion. • Double layer coating. • Safety glass cover. • Post-cured silicone gasket. • High quality LED module and driver. • Anodized aluminium reflector. • Adjustable optic. • GFR PA6.6 Terminal block. • M16 cable gland or weather proof grommet. • Pole light and flood light pre-wired with outdoor cable. • Installation work has to be carried on according to the enclosed product manual.

## Shape and measurements

Length: 1.50 in Width: 10.63 in Height: 6.30 in