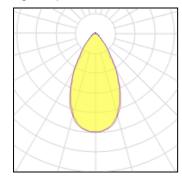

| 230 W   | LOR         | 93%      |
|---------|-------------|----------|
| 3000 lm | Total flux  | 30767 lm |
| 23 lm/W | Total power | 249.62 W |
| 4948 K  |             |          |

Mounting mode

Pole top mounted