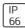

## Product data sheet

230W LED FLOODLIGHT (MB51) TYPE 3 (5000K) S2266 LEDXION K10119

NIKKON







NIKKON S2266 LEDXION K10119 230W LED Floodlight (MB51) Type 3 (5000K)

## Light output 1



| I X LED            |      |
|--------------------|------|
| Nominal lamp power | 2    |
| Lamp flux          | 3300 |
| Luminous efficacy  | 123  |
| CCT                | 49   |
| CRI                |      |

| 230 W   | LOR         | 93%      |
|---------|-------------|----------|
| 3000 lm | Total flux  | 30767 lm |
| 23 lm/W | Total power | 249.62 W |
| 4948 K  |             |          |

Mounting mode

Pole top mounted

Shape and measurements

Length: 3.94 in Width: 3.94 in Height: 3.94 in

Adjustability

Tiltable

Electric

System power: 249.62 W

99

Protection

IP: 66