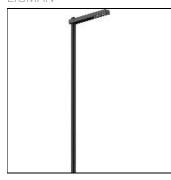

# Product data sheet

LIGHT LINEAR DENVER 1 STREET AND AREA LUMINAIRES DE-20001-ME-W40

LIGMAN

- Lamp LED - CRI Ra > 80 - MacAdam Ellipse 3 SDCM - Colour 3000K and 4000K - Die-cast aluminium housing and extruded aluminium column pre-treated before powder coating ensuring high corrosion resistance - Stainless steel fasteners in grade 316 - Durable silicone rubber gasket - Clear toughened glass - Maximum wind load resistance is 100 km/h - Surge protection 10kV

## Mounting mode

Standing / Bollard, Pole top mounted

## Shape and measurements

Length: 45.47 in Width: 5.91 in Height: 3.54 in Weight: 25 kg