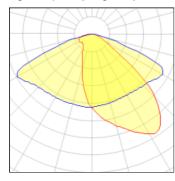

## Light output 1 (integrated)

| Lamp type          | LED      | CCT         | 4032 K |
|--------------------|----------|-------------|--------|
| Nominal lamp power | 53.5 W   | CRI         | 80     |
| Total flux         | 5894 lm  | LOR         | 100%   |
| Luminous efficacy  | 110 lm/W | Total power | 53.5 W |

## Glare protection

Glare protection: UGR < 19