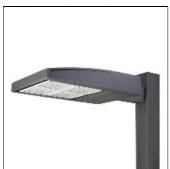

## Product data sheet

GAN GALLEON AREA/ROADWAY LUMINAIRE GAN-SA3B-722-U-T3R

**COOPER LIGHTING** 

Choice of 16 high-efficiency, patented AccuLED Optics™, Lumen packages range from 4,200 – 80,800 (34W – 640W), Available in 2200K, 2700K, 3000K, 3500K, 4000K, 5000K or 5700K CCT, -40°C to 40°C operating range, optional 50°C high ambient, 120-277V 50/60Hz, 347V 60Hz or 480V 60Hz operation, IP66 rated housing and light square, 3G vibration rated, Pole, mast-arm or wall-mounted configurations, Five-year warranty

Mounting mode

Pole top mounted

Shape and measurements

Length: 30.00 in Width: 12.00 in Height: 0.39 in

Adjustability

Fixed

Electric

System power: 124 W