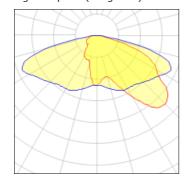

## Light output 1 (integrated)

| Lamp type          | LED      | CCT         | 2200 K |
|--------------------|----------|-------------|--------|
| Nominal lamp power | 124 W    | CRI         | 70     |
| Total flux         | 13113 lm | LOR         | 100%   |
| Luminous efficacy  | 106 lm/W | Total power | 124 W  |